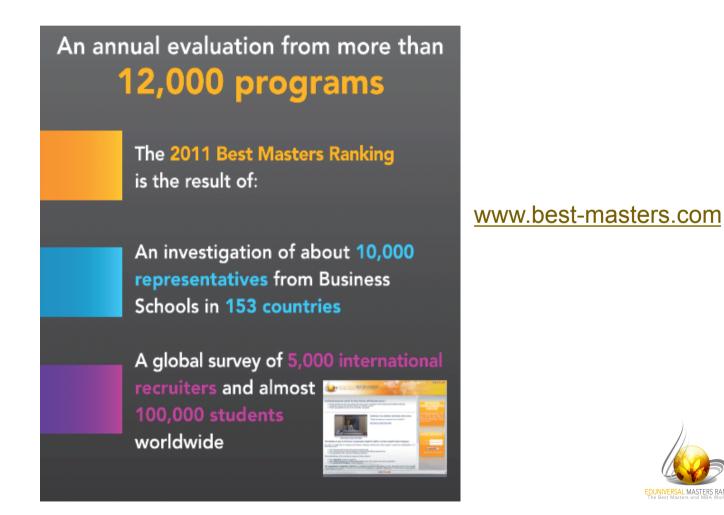

### > Surveys and research during more than 18 monthes

## The Best 4000 Masters, MSc, MA, MBA's Worldwide divided into 29 Specializations

14 popular majors are ranked in Eduniversal's9 academic regions:

Auditing Business and Commercial Law Communication Corporate Finance General Management Human Resources International Management Information System Management Marketing Project and Engineering Management Public Management Executive MBA MBA Full Time Economics 15 specialized majors are part of Eduniversal's Global Ranking:

# MASTERS RANKING SURVEY : THE LARGEST SURVEY IN THE FIELD OF HIGHER EDUCATION

STUDENTS BUSINESS SCHOOLS COMPANIES

# Uniqueness of the Eduniversal Masters Ranking

- The criterion of student satisfaction
- The methodology used during the last 10 years