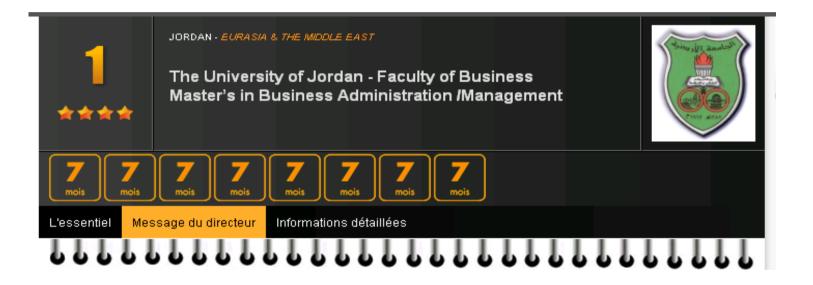

# Description of the module "Basic presentation Form"

- Equivalent free module in France
- « Basic presentation Form :
  - Name of the Master program
  - Name of the School / University
  - Position of the Master program in the Ranking
  - Number of stars
  - Photo of the School
  - Logo of the School
  - Pictogram with main accreditations of the school
  - Name of the Director of the Master program
  - Postal address of the University / School
  - Tel et Fax
  - Website
  - Email contact

## Basic online presentation of the Master

## program

| <b>1</b><br>****                                                         | JORDAN - EURASIA & THE MIDDLE EAST<br>The University of Jordan - Faculty of Business<br>Master's in Business Administration /Management |  |
|--------------------------------------------------------------------------|-----------------------------------------------------------------------------------------------------------------------------------------|--|
| 7<br>mois 7<br>mois                                                      | 7     7     7     7       mois     7     7     mois                                                                                     |  |
| L'essentiel Me                                                           | essage du directeur Informations détaillées                                                                                             |  |
| Nom du respons<br>Adresse :<br>Tél. :<br>Fax :<br>E-mail :<br>Internet : | able :<br>http://www.ju.edu.jo/                                                                                                         |  |
| Voir aussi                                                               | inversity of Jordan - Faculty of Business<br>''s in Business Administration /Management                                                 |  |