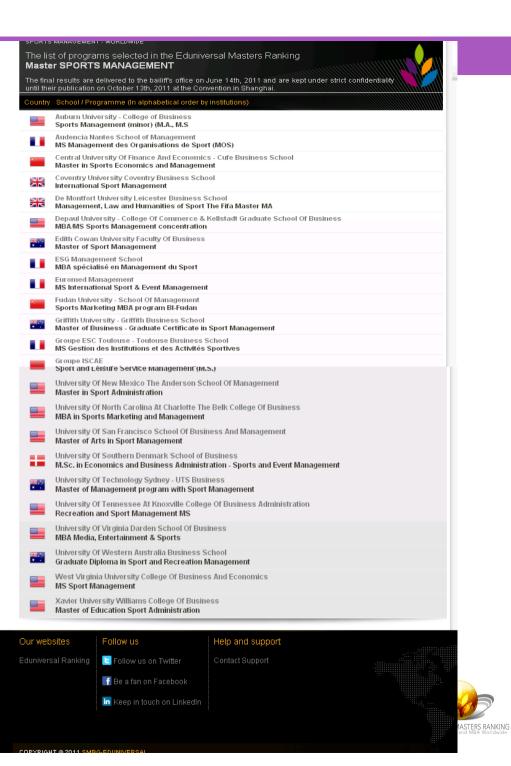

# Publication of the list of the ranked programs - Eduniversal Masters Ranking 2011

- All the ranked programs will be included automatically in the website and the list of the ranked programs will be presented <u>by alphabetic order at</u>: **best-masters.com** :
- The details of the ranked programs will not be accessible to public until December :

Each referenced program presented via:

- Name of the program
- Name of the University / School
- Flag of the country