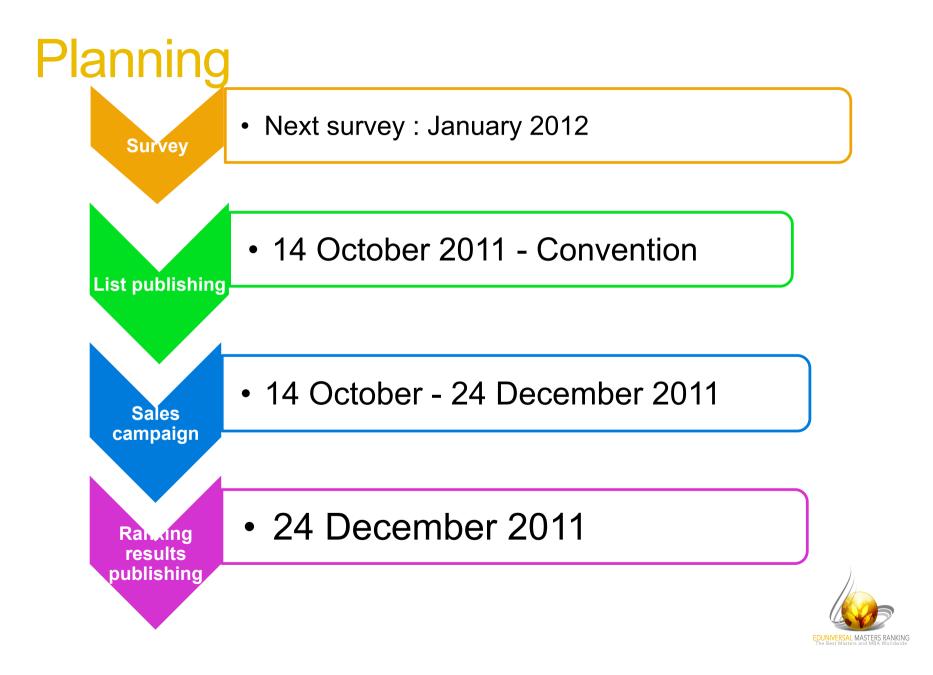

# TIMING

# **PUBLICATION OF THE LIST OF THE RANKED PROGRAMS**

# **STEP 1**:

# Publication of the list of the ranked programs - Eduniversal Masters Ranking 2011

- 4000 Best Master programs selected
- And ranked will be presented on 14 octobre 2011 in Shanghai :
  - At first the communication will be made to the schools presented at the Convention 2011
  - Official openning on the website <u>www.best-masters.com</u>

# Publication of the list of the ranked programs - Eduniversal Masters Ranking 2011

- All the ranked programs will be included automatically in the website and the list of the ranked programs will be presented <u>by alphabetic order at</u>: **best-masters.com** :
- The details of the ranked programs will not be accessible to public until December :

Each referenced program presented via:

- Name of the program
- Name of the University / School
- Flag of the country